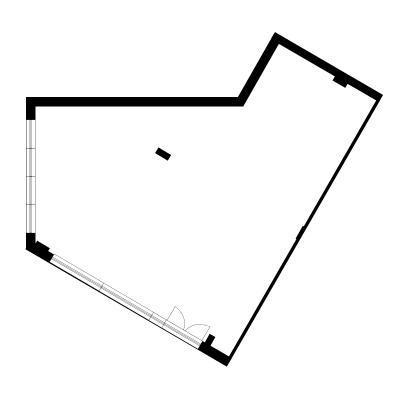

## **Copper Street**

29-00-RL1 Usage: A1-A5

Gross internal area 112sqm 1,215q ft

Floorplans are not to scale and are indicative only. Areas are provided as gross internal areas and are subject are subject to change and subject to variance. Whilst the plans have been prepared with all due care for the convenience of the intending purchaser/tenant, the information contained herein is a preliminary guide only and does not constitute part of any offer, contract or warranty. All statements made in these particulars are made without responsibility on the part of the agents or the developer. None of the statements contained in these particulars are to be relied upon as statement or representation of fact. Any intended purchaser or tenant must satisfy themselves by inspection or otherwise as to the correctness of each of the statements contained in these particulars. No person in the employment of East Wick and Sweetwater and CF Commercial has any authority to make or give any representation of warranty in relation to this property. Please speak to our team for further details. Information correct as of July 2020.