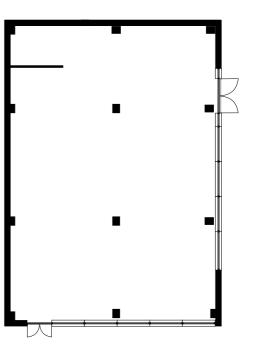

#### **Tandy Place**

27-00-FE1 Usage: E

Gross internal area 213.8sqm 2,302sqft

#### **East Bay Lane**

27-00-RL1 Usage: A1-A5

Gross internal area 348.4qm 3,750.18sqft

Floorplans are not to scale and are indicative only. Areas are provided as gross internal areas and are subject to change and subject to variance. Whilst the plans have been prepared with all due care for the convenience of the intending purchaser/tenant, the information contained herein is a preliminary guide only and does not constitute part of any offer, contract or warranty. All statements made in these particulars are made without responsibility on the part of the agents or the developer. None of the statements contained in these particulars are to be relied upon as statement or representation of fact. Any intended purchaser or tenant must satisfy themselves by inspection or otherwise as to the correctness of each of the statements contained in these particulars. No person in the employment of East Wick and Sweetwater and CF Commercial has any authority to make or give any representation of warranty in relation to this property. Please speak to our team for further details. Information correct as of January 2024.