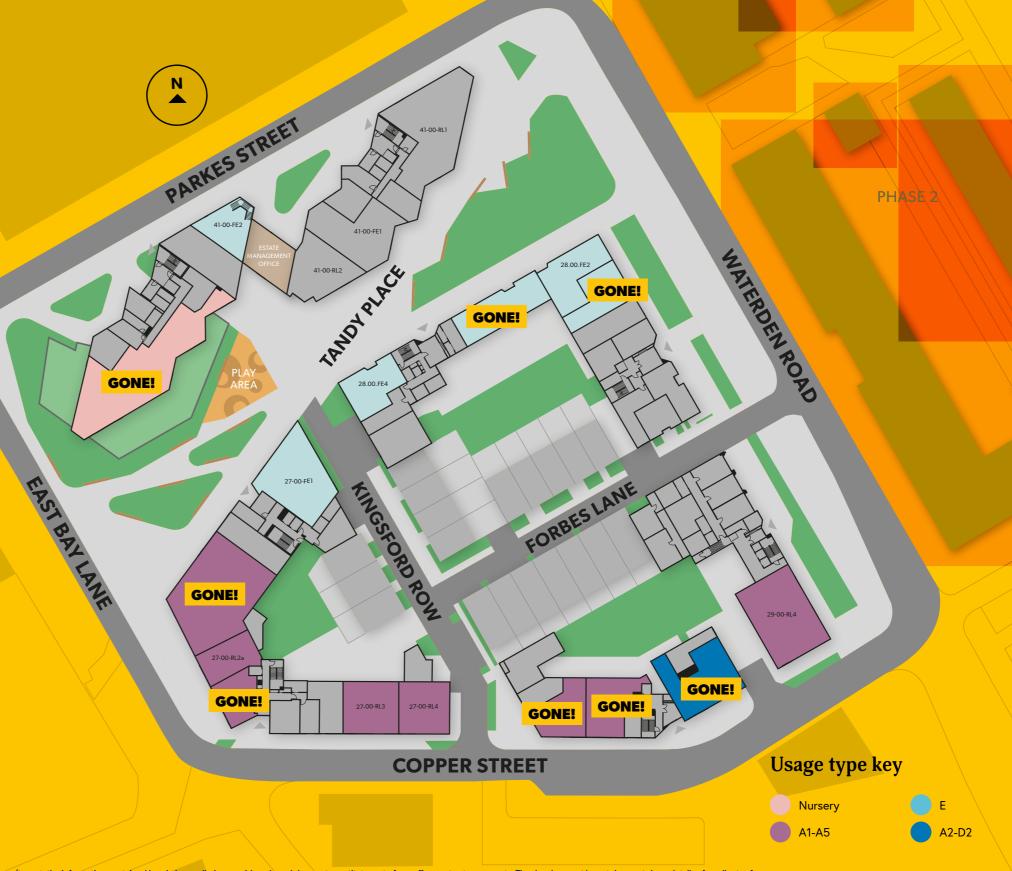

#### **Tandy Place**

27-00-FE1 Usage: E

Gross internal area 213.8sqm 2,302sqft