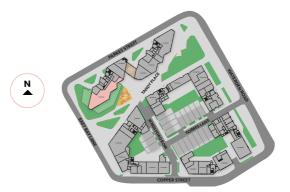

#### Take a peek to see what's available:

| UNIT REF   | USAGE   | GIA   |        |  |
|------------|---------|-------|--------|--|
|            |         | (SQM) | (SQFT) |  |
| 41.00.NU   | Nursery | G     | GONE!  |  |
| 41.00.FE2  | Е       | 179   | 1,935  |  |
| 29.00.RL4  | A1-A5   | 245   | 2,646  |  |
| 29.00.RL3  | A1-A5   | G     | GONE!  |  |
| 29.00.RL2  | A1-A5   | G     | GONE!  |  |
| 29.00.RL1  | A1-A5   | G     | GONE!  |  |
| 27.00.RL4  | A1-A5   | 119   | 1,282  |  |
| 27.00.RL3  | A1-A5   | 133   | 1,440  |  |
| 27.00.RL2b | A1-A5   | G     | GONE!  |  |
| 27.00.RL2a | A1-A5   | 94    | 1,013  |  |
| 27.00.FL1  | A1-A5   | G     | GONE!  |  |
| 27.00.FE1  | E       | 214   | 2,302  |  |
| 28.00.FE1  | Е       | G     | GONE!  |  |
| 28.00.FE2  | Е       | 133   | 1,439  |  |
| 28.00.FE3  | E       | G     | GONE!  |  |
| 28.00.FE4  | E       | 110   | 1,189  |  |