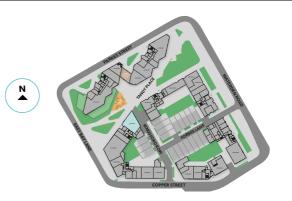

#### **East Bay Lane**

27-00-RL1 Usage: A1-A5

Gross internal area 348.4qm 3,750.18sqft

Floorplans are not to scale and are indicative only. Areas are provided as gross internal areas and are subject to change and subject to variance. Whilst the plans have been prepared with all due care for the convenience of the intending purchaser/tenant, the information contained herein is a preliminary guide only and does not constitute part of any offer, contract or warranty. All statements made in these particulars are made without responsibility on the part of the agents or the developer. None of the statements contained in these particulars are to be relied upon as statement or representation of fact. Any intended purchaser or tenant must satisfy themselves by inspection or otherwise as to the correctness of each of the statements contained in these particulars. No person in the employment of East Wick and Sweetwater and CF Commercial has any authority to make or give any representation of warranty in relation to this property. Please speak to our team for further details. Information correct as of January 2024.