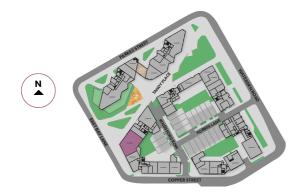

# THINGS OF

East Wick and Sweetwater is right in the action, just a walk away from some of the area's hottest attractions.

- 1 Here East and Plexal
- 2 Copper Box Arena
- East Bank & Stratford Waterfront
- International
  Quarter London Unite Student
  Accommodation
- 6 Lee Vallery Velopark
- 7 Chobham Manor

- 8 Westfield Stratford
- 9 Stratford Offices
- 10 Aquatics Centre
- 11 London Stadium
- 12 Queen's Yard
- 13 Wick Woodland
- 14 Crate Brewery

- 15 The Stratford Hotel
- 16 Timber Lodge Cafe
- 17 Bar 90
- 18 East Village
- Stratford Int Station
- Stratford Station
- Hackney Wick Station