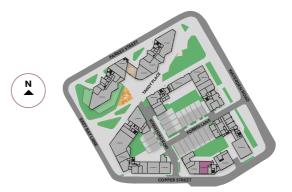

# THINGS OF

East Wick and Sweetwater is right in the action, just a walk away from some of the area's hottest attractions.

- 1 Here East and Plexal
- 2 Copper Box Arena
- East Bank & Stratford Waterfront
- International
  Quarter London Unite Student
  Accommodation
- 6 Lee Vallery Velopark
- 7 Chobham Manor

- 8 Westfield Stratford
- 9 Stratford Offices
- 10 Aquatics Centre
- 11 London Stadium
- 12 Queen's Yard
- 13 Wick Woodland
- 14 Crate Brewery

- 15 The Stratford Hotel
- 16 Timber Lodge Cafe
- 17 Bar 90
- 18 East Village
- Stratford Int Station
- Stratford Station
- Hackney Wick Station