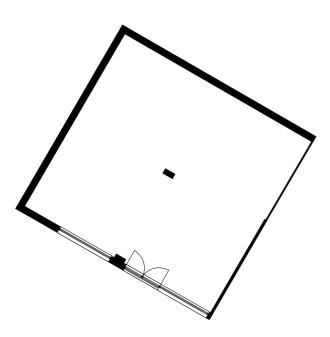

#### Take a peek to see what's available:

| UNIT REF   | USAGE   | GIA   |        |  |
|------------|---------|-------|--------|--|
|            |         | (SQM) | (SQFT) |  |
| 41.00.NU   | Nursery | G     | GONE!  |  |
| 41.00.FE2  | Е       | 179   | 1,935  |  |
| 29.00.RL4  | A1-A5   | 245   | 2,646  |  |
| 29.00.RL3  | A1-A5   | G     | GONE!  |  |
| 29.00.RL2  | A1-A5   | G     | GONE!  |  |
| 29.00.RL1  | A1-A5   | G     | GONE!  |  |
| 27.00.RL4  | A1-A5   | 119   | 1,282  |  |
| 27.00.RL3  | A1-A5   | 133   | 1,440  |  |
| 27.00.RL2b | A1-A5   | G     | GONE!  |  |
| 27.00.RL2a | A1-A5   | 94    | 1,013  |  |
| 27.00.FL1  | A1-A5   | G     | GONE!  |  |
| 27.00.FE1  | E       | 214   | 2,302  |  |
| 28.00.FE1  | Е       | G     | GONE!  |  |
| 28.00.FE2  | Е       | 133   | 1,439  |  |
| 28.00.FE3  | E       | G     | GONE!  |  |
| 28.00.FE4  | E       | 110   | 1,189  |  |

#### **Tandy Place**

41-00-NU **Usage: Nursery** 

Gross internal area 373.7sqm 4,022.51sqft