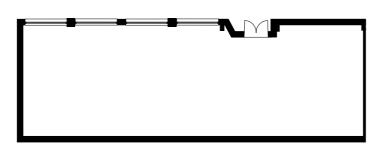

#### **Tandy Place**

41-00-NU **Usage: Nursery** 

Gross internal area 373.7sqm 4,022.51sqft