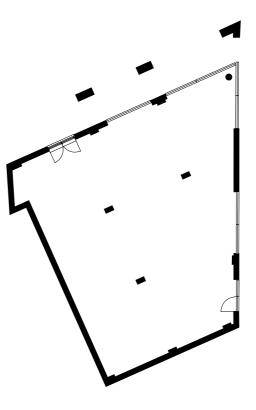

#### Take a peek to see what's available:

| UNIT REF   | USAGE   | GIA   |        |  |
|------------|---------|-------|--------|--|
|            |         | (SQM) | (SQFT) |  |
| 41.00.NU   | Nursery | G     | GONE!  |  |
| 41.00.FE2  | Е       | 179   | 1,935  |  |
| 29.00.RL4  | A1-A5   | 245   | 2,646  |  |
| 29.00.RL3  | A1-A5   | G     | GONE!  |  |
| 29.00.RL2  | A1-A5   | G     | GONE!  |  |
| 29.00.RL1  | A1-A5   | G     | GONE!  |  |
| 27.00.RL4  | A1-A5   | 119   | 1,282  |  |
| 27.00.RL3  | A1-A5   | 133   | 1,440  |  |
| 27.00.RL2b | A1-A5   | G     | GONE!  |  |
| 27.00.RL2a | A1-A5   | 94    | 1,013  |  |
| 27.00.FL1  | A1-A5   | G     | GONE!  |  |
| 27.00.FE1  | E       | 214   | 2,302  |  |
| 28.00.FE1  | Е       | G     | GONE!  |  |
| 28.00.FE2  | Е       | 133   | 1,439  |  |
| 28.00.FE3  | E       | G     | GONE!  |  |
| 28.00.FE4  | E       | 110   | 1,189  |  |