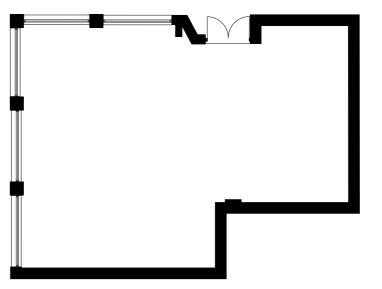

#### **Tandy Place**

27-00-FE1 Usage: E

Gross internal area 213.8sqm 2,302sqft

#### **East Bay Lane**

27-00-RL1 Usage: A1-A5

Gross internal area 348.4qm 3,750.18sqft

Floorplans are not to scale and are indicative only. Areas are provided as gross internal areas and are subject to change and subject to variance. Whilst the plans have been prepared with all due care for the convenience of the intending purchaser/tenant, the information contained herein is a preliminary guide only and does not constitute part of any offer, contract or warranty. All statements made in these particulars are made without responsibility on the part of the agents or the developer. None of the statements contained in these particulars are to be relied upon as statement or representation of fact. Any intended purchaser or tenant must satisfy themselves by inspection or otherwise as to the correctness of each of the statements contained in these particulars. No person in the employment of East Wick and Sweetwater and CF Commercial has any authority to make or give any representation of warranty in relation to this property. Please speak to our team for further details. Information correct as of January 2024.