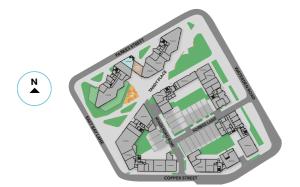

# THINGS OF

East Wick and Sweetwater is right in the action, just a walk away from some of the area's hottest attractions.

- 1 Here East and Plexal
- 2 Copper Box Arena
- East Bank & Stratford Waterfront
- International
  Quarter London Unite Student
  Accommodation
- 6 Lee Vallery Velopark
- 7 Chobham Manor

- 8 Westfield Stratford
- 9 Stratford Offices
- 10 Aquatics Centre
- 11 London Stadium
- 12 Queen's Yard
- 13 Wick Woodland
- 14 Crate Brewery

- 15 The Stratford Hotel
- 16 Timber Lodge Cafe
- 17 Bar 90
- 18 East Village
- Stratford Int Station
- Stratford Station
- Hackney Wick Station