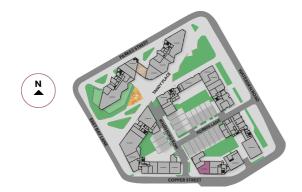

#### Take a peek to see what's available:

| UNIT REF   | USAGE   | GIA   |        |  |
|------------|---------|-------|--------|--|
|            |         | (SQM) | (SQFT) |  |
| 41.00.NU   | Nursery | G     | GONE!  |  |
| 41.00.FE2  | Е       | 179   | 1,935  |  |
| 29.00.RL4  | A1-A5   | 245   | 2,646  |  |
| 29.00.RL3  | A1-A5   | G     | GONE!  |  |
| 29.00.RL2  | A1-A5   | G     | GONE!  |  |
| 29.00.RL1  | A1-A5   | G     | GONE!  |  |
| 27.00.RL4  | A1-A5   | 119   | 1,282  |  |
| 27.00.RL3  | A1-A5   | 133   | 1,440  |  |
| 27.00.RL2b | A1-A5   | G     | GONE!  |  |
| 27.00.RL2a | A1-A5   | 94    | 1,013  |  |
| 27.00.FL1  | A1-A5   | G     | GONE!  |  |
| 27.00.FE1  | E       | 214   | 2,302  |  |
| 28.00.FE1  | Е       | G     | GONE!  |  |
| 28.00.FE2  | Е       | 133   | 1,439  |  |
| 28.00.FE3  | E       | G     | GONE!  |  |
| 28.00.FE4  | E       | 110   | 1,189  |  |