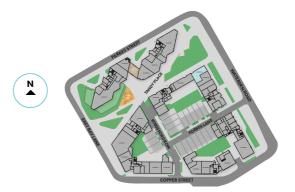

# THINGS OF

East Wick and Sweetwater is right in the action, just a walk away from some of the area's hottest attractions.

- 1 Here East and Plexal
- 2 Copper Box Arena
- East Bank & Stratford Waterfront
- International
  Quarter London Unite Student
  Accommodation
- 6 Lee Vallery Velopark
- 7 Chobham Manor

- 8 Westfield Stratford
- 9 Stratford Offices
- 10 Aquatics Centre
- 11 London Stadium
- 12 Queen's Yard
- 13 Wick Woodland
- 14 Crate Brewery

- 15 The Stratford Hotel
- 16 Timber Lodge Cafe
- 17 Bar 90
- 18 East Village
- Stratford Int Station
- Stratford Station
- Hackney Wick Station