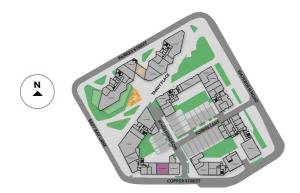

# THINGS OF

East Wick and Sweetwater is right in the action, just a walk away from some of the area's hottest attractions.

- 1 Here East and Plexal
- 2 Copper Box Arena
- East Bank & Stratford Waterfront
- International
  Quarter London Unite Student
  Accommodation
- 6 Lee Vallery Velopark
- 7 Chobham Manor

- 8 Westfield Stratford
- 9 Stratford Offices
- 10 Aquatics Centre
- 11 London Stadium
- 12 Queen's Yard
- 13 Wick Woodland
- 14 Crate Brewery

- 15 The Stratford Hotel
- 16 Timber Lodge Cafe
- 17 Bar 90
- 18 East Village
- Stratford Int Station
- Stratford Station
- Hackney Wick Station