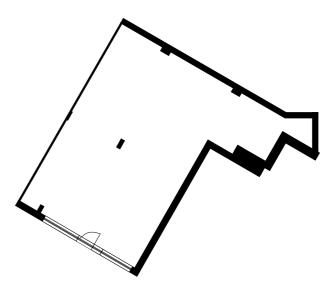

#### **Tandy Place**

27-00-FE1 Usage: E

Gross internal area 213.8sqm 2,302sqft