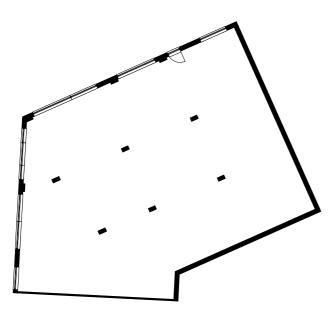

#### **East Bay Lane**

27-00-RL2 Usage: A1-A5

Gross internal area 173.5qm 1,867.55sqft