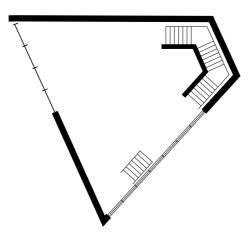

#### **Tandy Place**

41-00-NU **Usage: Nursery** 

Gross internal area 373.7sqm 4,022.51sqft