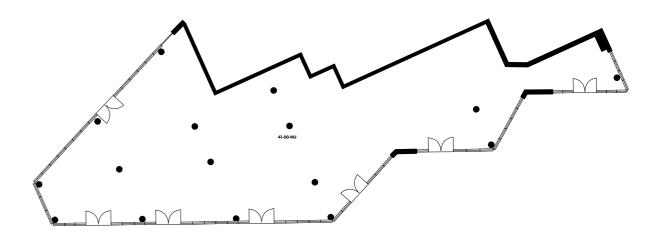

#### **Tandy Place**

41-00-NU **Usage: Nursery** 

Gross internal area 373.7sqm 4,022.51sqft