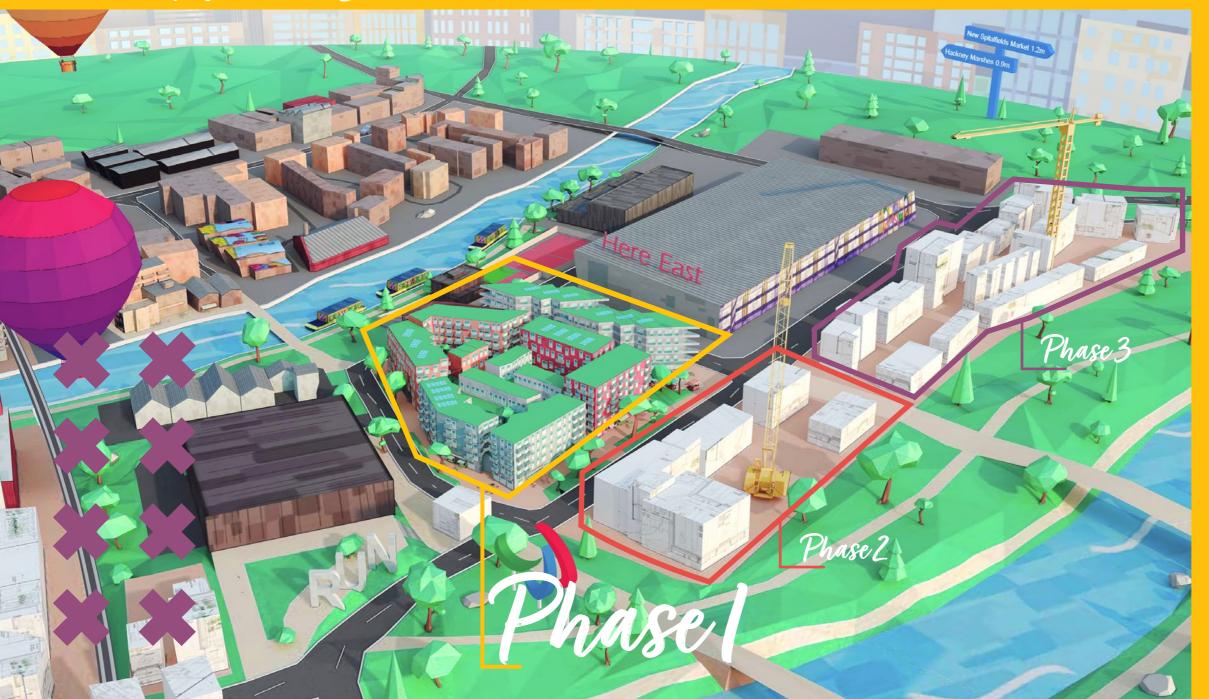

£2.4Bn

Projected weighted spend

5,000 Parking spaces

300+ Shops

The two new districts of East Wick and Sweetwater will bring over 1,500 new homes, as well as commercial, retail and community spaces to Queen Elizabeth Olympic Park, creating a new, diverse and vibrant community in East London.

The first phase of East Wick & Sweetwater has now been built complete, with 300 mixed tenure homes and 18 commercial spaces.

Pssst... Located on our later development plot, we've bought in Makeshift's meanwhile use wonders at Hackney Bridge. They will bring a mix of workspace and studios for artists, makers and small businesses; as well as space for food businesses, retailers and markets. They are aiming to complete by the end of 2020. The community is already growing!