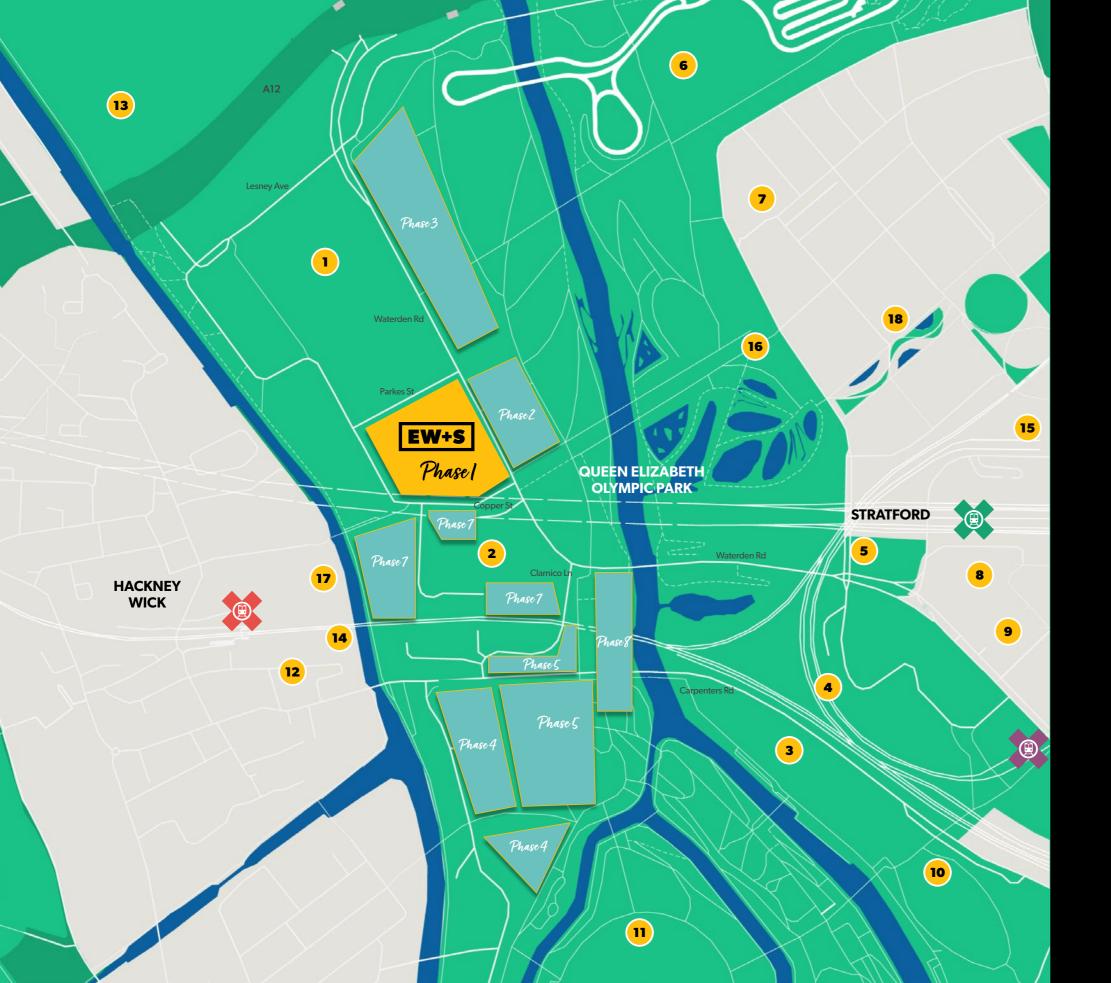

# THINGS OF

East Wick and Sweetwater is right in the action, just a walk away from some of the area's hottest attractions.

- 1 Here East and Plexal
- 2 Copper Box Arena
- East Bank & Stratford Waterfront
- International
  Quarter London Unite Student
  Accommodation
- 6 Lee Vallery Velopark
- 7 Chobham Manor

- 8 Westfield Stratford
- 9 Stratford Offices
- 10 Aquatics Centre
- 11 London Stadium
- 12 Queen's Yard
- 13 Wick Woodland
- 14 Crate Brewery

- 15 The Stratford Hotel
- 16 Timber Lodge Cafe
- 17 Bar 90
- 18 East Village
- Stratford Int Station
- Stratford Station
- Hackney Wick Station