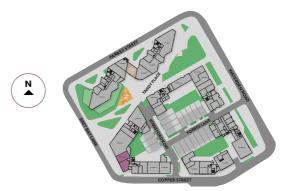

# THINGS OF

East Wick and Sweetwater is right in the action, just a walk away from some of the area's hottest attractions.

- 1 Here East and Plexal
- 2 Copper Box Arena
- East Bank & Stratford Waterfront
- International
  Quarter London Unite Student
  Accommodation
- 6 Lee Vallery Velopark
- 7 Chobham Manor

- 8 Westfield Stratford
- 9 Stratford Offices
- 10 Aquatics Centre
- 11 London Stadium
- 12 Queen's Yard
- 13 Wick Woodland
- 14 Crate Brewery

- 15 The Stratford Hotel
- 16 Timber Lodge Cafe
- 17 Bar 90
- 18 East Village
- Stratford Int Station
- Stratford Station
- Hackney Wick Station