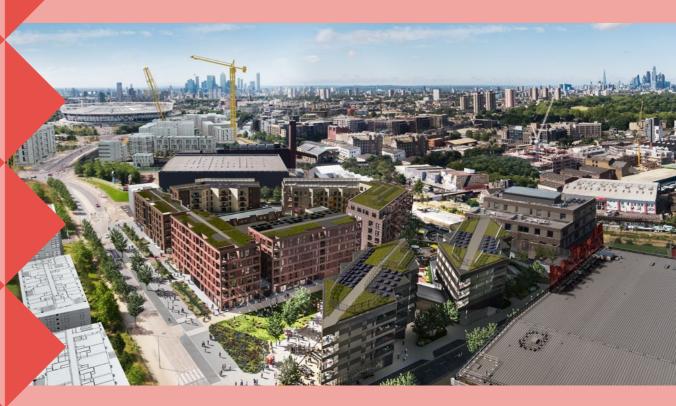

£2.4Bn

Projected weighted spend

5,000 Parking spaces

300+ Shops

The two new districts of East Wick and Sweetwater will bring over 1,500 new homes, as well as commercial, retail and community spaces to Queen Elizabeth Olympic Park, creating a new, diverse and vibrant community in East London.

The first phase of East Wick & Sweetwater has now been built complete, with 300 mixed tenure homes and 18 commercial spaces.

Pssst... Located on our later development plot, we've bought in Makeshift's meanwhile use wonders at Hackney Bridge. They will bring a mix of workspace and studios for artists, makers and small businesses; as well as space for food businesses, retailers and markets. They are aiming to complete by the end of 2020. The community is already growing!