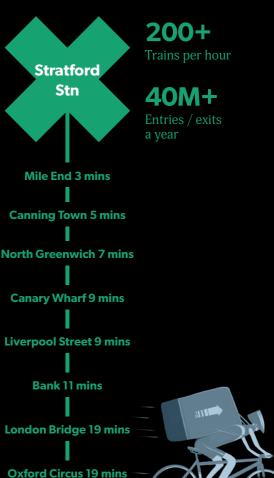

**North Greenwich 7 mins** 

**London Bridge 19 mins** 

**Oxford Circus 19 mins** 

**Hackney Central 5 mins** 

**Stratford 7 mins** 

**Hackney Downs 10 mins** 

**Camden Road 16 mins** 

**Bethnal Green 19 mins** 

King's Cross 20 mins

**Liverpool Street 24 mins** 

Please note these may be direct or requiring changing lines. \*Times are approximate and are taken from National Rail and TFL.