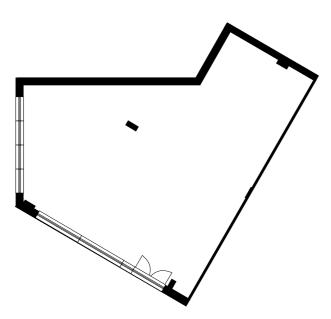

#### **East Bay Lane**

27-00-RL2 Usage: A1-A5

Gross internal area 173.5qm 1,867.55sqft

#### **Copper Street**

27-00-RL3 Usage: A1-A5

Gross internal area 133.5qm 1,436.99sqft

Floorplans are not to scale and are indicative only. Areas are provided as gross internal areas and are subject to change and subject to variance. Whilst the plans have been prepared with all due care for the convenience of the intending purchaser/tenant, the information contained herein is a preliminary guide only and does not constitute part of any offer, contract or warranty. All statements made in these particulars are made without responsibility on the part of the agents or the developer. None of the statements contained in these particulars are to be relied upon as statement or representation of fact. Any intended purchaser or tenant must satisfy themselves by inspection or otherwise as to the correctness of each of the statements contained in these particulars. No person in the employment of East Wick and Sweetwater and CF Commercial has any authority to make or give any representation of warranty in relation to this property. Please speak to our team for further details. Information correct as of January 2024.