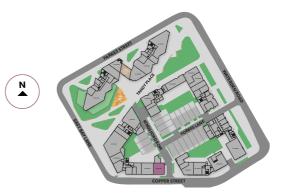

# THINGS OF

East Wick and Sweetwater is right in the action, just a walk away from some of the area's hottest attractions.

- 1 Here East and Plexal
- 2 Copper Box Arena
- East Bank & Stratford Waterfront
- International
  Quarter London Unite Student
  Accommodation
- 6 Lee Vallery Velopark
- 7 Chobham Manor

- 8 Westfield Stratford
- 9 Stratford Offices
- 10 Aquatics Centre
- 11 London Stadium
- 12 Queen's Yard
- 13 Wick Woodland
- 14 Crate Brewery

- 15 The Stratford Hotel
- 16 Timber Lodge Cafe
- 17 Bar 90
- 18 East Village
- Stratford Int Station
- Stratford Station
- Hackney Wick Station