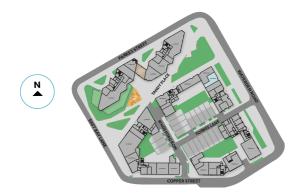

# THINGS OF

East Wick and Sweetwater is right in the action, just a walk away from some of the area's hottest attractions.

- 1 Here East and Plexal
- 2 Copper Box Arena
- East Bank & Stratford Waterfront
- International
  Quarter London Unite Student
  Accommodation
- 6 Lee Vallery Velopark
- 7 Chobham Manor

- 8 Westfield Stratford
- 9 Stratford Offices
- 10 Aquatics Centre
- 11 London Stadium
- 12 Queen's Yard
- 13 Wick Woodland
- 14 Crate Brewery

- 15 The Stratford Hotel
- 16 Timber Lodge Cafe
- 17 Bar 90
- 18 East Village
- Stratford Int Station
- Stratford Station
- Hackney Wick Station