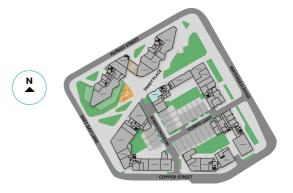

#### Take a peek to see what's available:

| UNIT REF   | USAGE   | GIA   |        |  |
|------------|---------|-------|--------|--|
|            |         | (SQM) | (SQFT) |  |
| 41.00.NU   | Nursery | G     | GONE!  |  |
| 41.00.FE2  | Е       | 179   | 1,935  |  |
| 29.00.RL4  | A1-A5   | 245   | 2,646  |  |
| 29.00.RL3  | A1-A5   | G     | GONE!  |  |
| 29.00.RL2  | A1-A5   | G     | GONE!  |  |
| 29.00.RL1  | A1-A5   | G     | GONE!  |  |
| 27.00.RL4  | A1-A5   | 119   | 1,282  |  |
| 27.00.RL3  | A1-A5   | 133   | 1,440  |  |
| 27.00.RL2b | A1-A5   | G     | GONE!  |  |
| 27.00.RL2a | A1-A5   | 94    | 1,013  |  |
| 27.00.FL1  | A1-A5   | G     | GONE!  |  |
| 27.00.FE1  | E       | 214   | 2,302  |  |
| 28.00.FE1  | Е       | G     | GONE!  |  |
| 28.00.FE2  | Е       | 133   | 1,439  |  |
| 28.00.FE3  | E       | G     | GONE!  |  |
| 28.00.FE4  | E       | 110   | 1,189  |  |