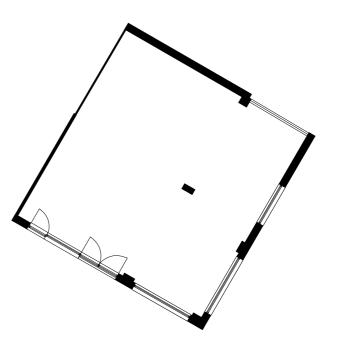

#### **Tandy Place**

27-00-FE1 Usage: E

Gross internal area 213.8sqm 2,302sqft

#### **East Bay Lane**

27-00-RL1 Usage: A1-A5

Gross internal area 348.4qm 3,750.18sqft

Floorplans are not to scale and are indicative only. Areas are provided as gross internal areas and are subject to change and subject to variance. Whilst the plans have been prepared with all due care for the convenience of the intending purchaser/tenant, the information contained herein is a preliminary guide only and does not constitute part of any offer, contract or warranty. All statements made in these particulars are made without responsibility on the part of the agents or the developer. None of the statements contained in these particulars are to be relied upon as statement or representation of fact. Any intended purchaser or tenant must satisfy themselves by inspection or otherwise as to the correctness of each of the statements contained in these particulars. No person in the employment of East Wick and Sweetwater and CF Commercial has any authority to make or give any representation of warranty in relation to this property. Please speak to our team for further details. Information correct as of January 2024.