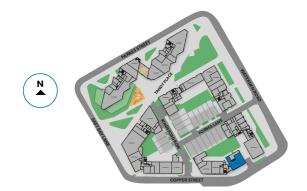

# THINGS OF

East Wick and Sweetwater is right in the action, just a walk away from some of the area's hottest attractions.

- 1 Here East and Plexal
- 2 Copper Box Arena
- East Bank & Stratford Waterfront
- International
  Quarter London Unite Student
  Accommodation
- 6 Lee Vallery Velopark
- 7 Chobham Manor

- 8 Westfield Stratford
- 9 Stratford Offices
- 10 Aquatics Centre
- 11 London Stadium
- 12 Queen's Yard
- 13 Wick Woodland
- 14 Crate Brewery

- 15 The Stratford Hotel
- 16 Timber Lodge Cafe
- 17 Bar 90
- 18 East Village
- Stratford Int Station
- Stratford Station
- Hackney Wick Station