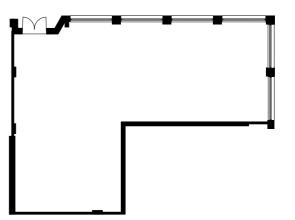

#### **Tandy Place**

27-00-FE1 Usage: E

Gross internal area 213.8sqm 2,302sqft