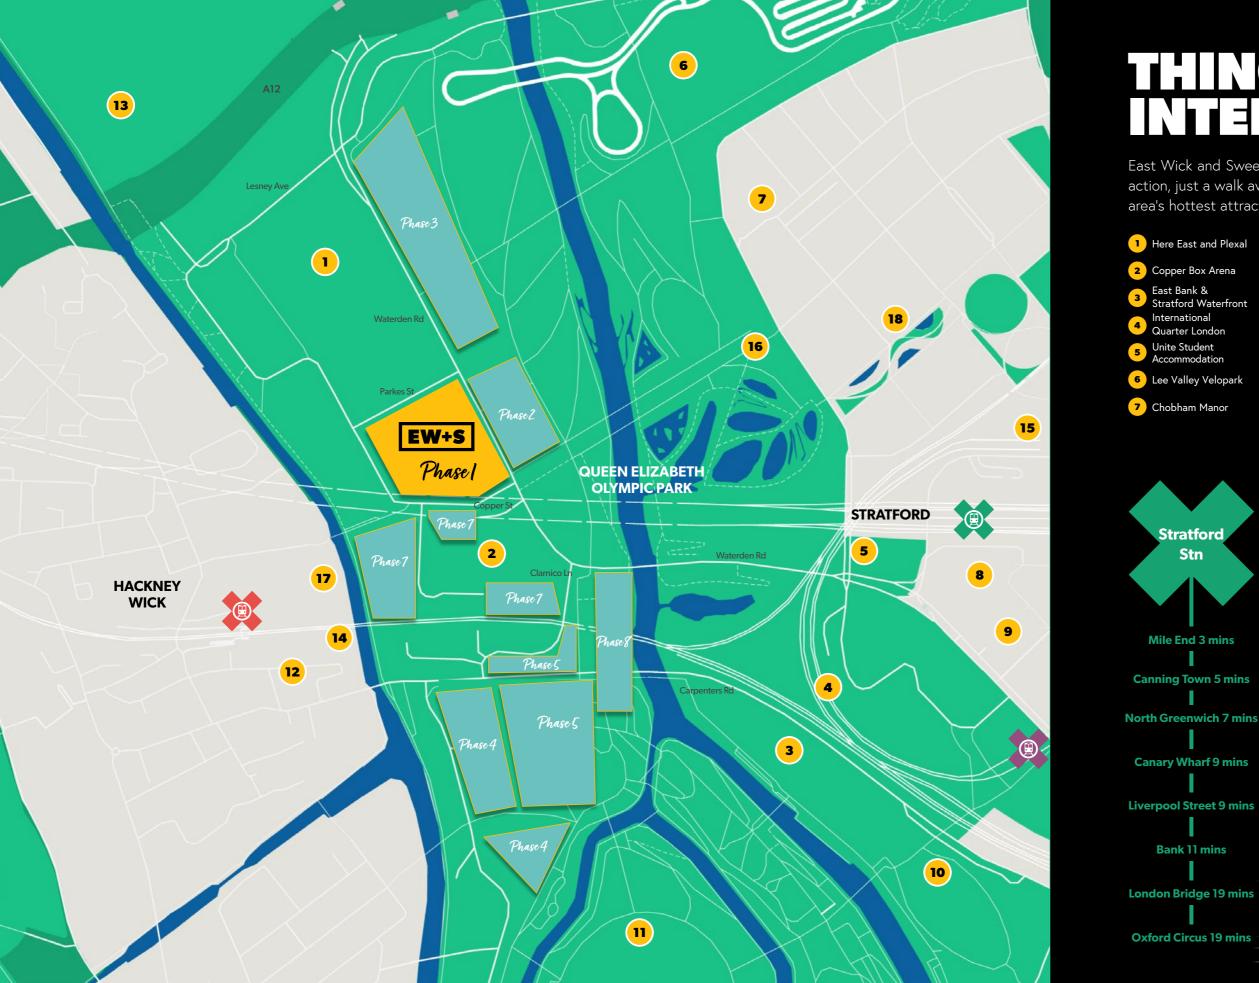

In East Wick and Sweetwater there are over 1,800 homes in the making along with new schools, nurseries and community spaces, a huge addition to all that's happening across the wider area.

We're located in the iconic Queen Elizabeth Olympic Park, nestled right next-door to Hackney Wick and Fish Island, a stone's throw from Stratford, and surrounded by well-known commercial destinations like Here East and IQL.

# **A CULTURAL POWERHOUSE**

East Wick and Sweetwater is right at the heart of the Queen Elizabeth Olympic Park, a cultural hotbed that attracts thousands of visitors every year.

As well as huge visitor attractions like the London Stadium, Aquatics Centre, Copper Box Arena and Lee Valley VeloPark, there's also a thriving business district here alongside world-class educational facilities.

# THINGS OF INTER

East Wick and Sweetwater is right in the action, just a walk away from some of the area's hottest attractions.

| and Plexal      | 8 Westfield Stratford                 | <b>15</b> The Stratford Hotel |
|-----------------|---------------------------------------|-------------------------------|
| Arena           | <ul> <li>Stratford Offices</li> </ul> | <b>16</b> Timber Lodge Cafe   |
| &<br>/aterfront | 10 Aquatics Centre                    | 17 Bar 90                     |
| al<br>ndon      | 11 London Stadium                     | 18 East Village               |
| ent<br>ation    | 12 Queen's Yard                       | Stratford Int Station         |
| Velopark        | 13 Wick Woodland                      | 🚊 Stratford Station           |
| lanor           | 14 Crate Brewery                      | 📕 Hackney Wick Station        |
|                 |                                       |                               |
|                 |                                       |                               |
|                 |                                       |                               |