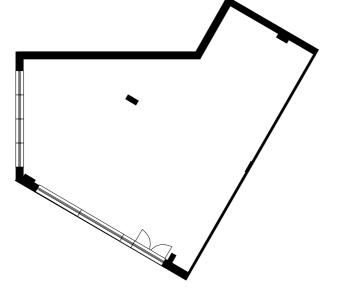

# Usage type key

WATERDEN ROAD

GONI

PHASE 2

AV

**Tandy Place** 

27-00-FE1 Usage: E

Gross internal area 213.8sqm 2,302sqft

# COMMERCIAL SPACE

Floorplans are not to scale and are indicative only. Areas are provided as gross internal areas and are subject are subject to change and subject to variance. Whilst the plans have been prepared with all due care for the convenience of the intending purchaser/tenant, the information contained herein is a preliminary guide only and does not constitute part of any offer, contract or warranty. All statements made in these particulars are made without responsibility on the part of the agents or the developer. None of the statements contained in these particulars are to be relied upon as statement or representation of fact. Any intended purchaser or tenant must satisfy themselves by inspection or otherwise as to the correctness of each of the statements contained in these particulars. No person in the employment of East Wick and Sweetwater and CF Commercial has any authority to make or give any representation of warranty in relation to this property. Please speak to our team for further details. Information correct as of January 2024. eastwickcandsweetwater.co.uk