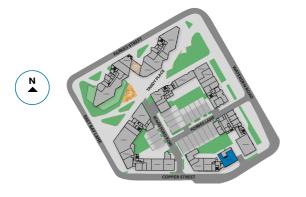

# THINGS OF INTER

East Wick and Sweetwater is right in the action, just a walk away from some of the area's hottest attractions.

| and Plexal      | 8 Westfield Stratford                 | <b>15</b> The Stratford Hotel |
|-----------------|---------------------------------------|-------------------------------|
| Arena           | <ul> <li>Stratford Offices</li> </ul> | <b>16</b> Timber Lodge Cafe   |
| &<br>/aterfront | 10 Aquatics Centre                    | 17 Bar 90                     |
| al<br>ndon      | 11 London Stadium                     | 18 East Village               |
| ent<br>ation    | 12 Queen's Yard                       | Stratford Int Station         |
| Velopark        | 13 Wick Woodland                      | 🚊 Stratford Station           |
| lanor           | 14 Crate Brewery                      | 📕 Hackney Wick Station        |
|                 |                                       |                               |
|                 |                                       |                               |
|                 |                                       |                               |