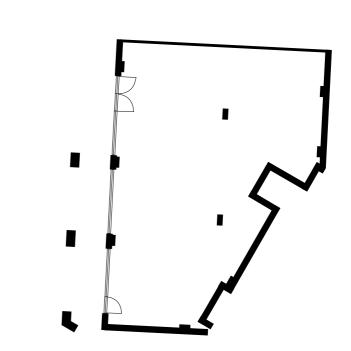

### **East Bay Lane**

27-00-RL1 **Usage: Tesco Express** 

Gross internal area 348.4qm 3,750.18sqft

N

**East Bay Lane** 

27-00-RL2 Usage: A1-A5

Floorplans are not to scale and are indicative only. Areas are provided as gross internal areas and are subject are subject to change and subject to variance. Whilst the plans have been prepared with all due care for the convenience of the intending purchaser/tenant, the information contained herein is a preliminary guide only and does not constitute part of any offer, contract or warranty. All statements made in these particulars are made without responsibility on the part of the agents or the developer. None of the statements contained in these particulars are to be relied upon as statement or representation of fact. Any intended purchaser or tenant must satisfy themselves by inspection or otherwise as to the correctness of each of the statements contained in these particulars. No person in the employment of East Wick and Sweetwater and CF Commercial has any authority to make or give any representation of warranty in relation to this property. Please speak to our team for further details. Information correct as of January 2024.

Gross internal area 173.5qm 1,867.55sqft

**₩** 