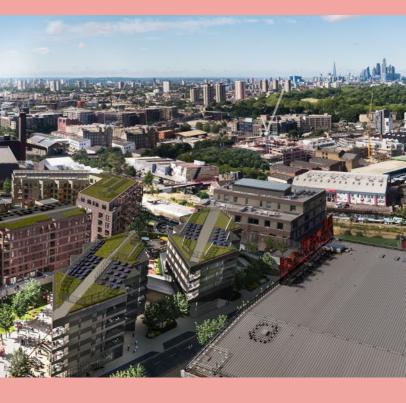

# 125,000

People involved in cultural events

With 600 rooms

The two new districts of East Wick and Sweetwater will bring over 1,500 new homes, as well as commercial, retail and Community spaces to Queen Elizabeth Olympic Park, creating a new, diverse and vibrant neighbourhood in East London.

The first phase of East Wick + Sweetwater has now been built complete, with 300 mixed-tenure homes and 18 commercial spaces.

Plus located on one of our later development plots, we've bought in Makeshift's meanwhile use wonders at Hackney Bridge. A mix of workspace and studios for artists, makers and small businesses; as well as space for food businesses, retailers and markets. The community is already growing! HERE EAST