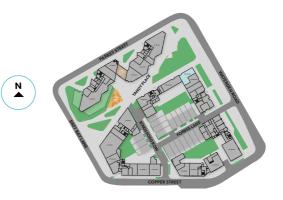

# THINGS OF INTER

East Wick and Sweetwater is right in the action, just a walk away from some of the area's hottest attractions.

| and Plexal      | 8 Westfield Stratford                 | <b>15</b> The Stratford Hotel |
|-----------------|---------------------------------------|-------------------------------|
| Arena           | <ul> <li>Stratford Offices</li> </ul> | <b>16</b> Timber Lodge Cafe   |
| &<br>/aterfront | 10 Aquatics Centre                    | 17 Bar 90                     |
| al<br>ndon      | 11 London Stadium                     | 18 East Village               |
| ent<br>ation    | 12 Queen's Yard                       | Stratford Int Station         |
| Velopark        | 13 Wick Woodland                      | 🚊 Stratford Station           |
| lanor           | 14 Crate Brewery                      | 📕 Hackney Wick Station        |
|                 |                                       |                               |
|                 |                                       |                               |
|                 |                                       |                               |