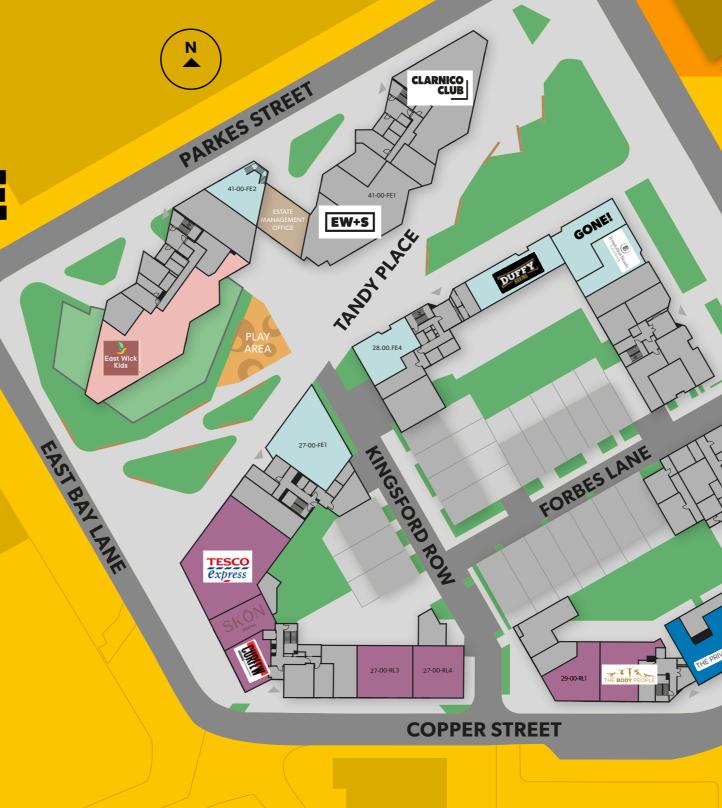

# Take a peek to see what's available:

| UNIT REF   | USAGE —         | GIA              |        |
|------------|-----------------|------------------|--------|
| UNIT REF   |                 | (SQM)            | (SQFT) |
| 41.00.NU   | Nursery         | GONE!            |        |
| 41.00.FE2  | E               | 179              | 1,935  |
| 29.00.RL4  | A1-A5           | GONE!            |        |
| 29.00.RL3  | The Private Spa | GONE!            |        |
| 29.00.RL2  | The Body People | GONE!            |        |
| 29.00.RL1  | A1-A5           | 114              | 1,224  |
| 27.00.RL4  | A1-A5           | 119              | 1,282  |
| 27.00.RL3  | A1-A5           | 133              | 1,440  |
| 27.00.RL2b | Curfew Groomin  | ng <b>GONE!</b>  |        |
| 27.00.RL2a | Skon Dental     | GONE!            |        |
| 27.00.FL1  | Tesco Express   | GONE!            |        |
| 27.00.FE1  | E               | 214              | 2,302  |
| 28.00.FE1  | Temptation Beau | ity <b>GONE!</b> |        |
| 28.00.FE2  | E               | GONE!            |        |
| 28.00.FE3  | Duffy Boxing    | GONE!            |        |
| 28.00.FE4  | E               | 110              | 1,189  |

# Usage type key

WATERDEN ROAD

GONI

PHASE 2

AV

**Tandy Place** 

27-00-FE1 Usage: E

Gross internal area 213.8sqm 2,302sqft

### **East Bay Lane**

27-00-RL1 **Usage: Tesco Express** 

Gross internal area 348.4qm 3,750.18sqft

N

**East Bay Lane** 

27-00-RL2 Usage: A1-A5

Floorplans are not to scale and are indicative only. Areas are provided as gross internal areas and are subject are subject to change and subject to variance. Whilst the plans have been prepared with all due care for the convenience of the intending purchaser/tenant, the information contained herein is a preliminary guide only and does not constitute part of any offer, contract or warranty. All statements made in these particulars are made without responsibility on the part of the agents or the developer. None of the statements contained in these particulars are to be relied upon as statement or representation of fact. Any intended purchaser or tenant must satisfy themselves by inspection or otherwise as to the correctness of each of the statements contained in these particulars. No person in the employment of East Wick and Sweetwater and CF Commercial has any authority to make or give any representation of warranty in relation to this property. Please speak to our team for further details. Information correct as of January 2024.

## **Copper Street**

27-00-RL3 Usage: A1-A5

**Copper Street** 

Floorplans are not to scale and are indicative only. Areas are provided as gross internal areas and are subject to change and subject to variance. Whilst the plans have been prepared with all due care for the convenience of the intending purchaser/tenant, the information contained herein is a preliminary guide only and does not constitute part of any offer, contract or warranty. All statements made in these particulars are made without responsibility on the part of the agents or the developer. None of the statements contained in these particulars are to be relied upon as statement or representation of fact. Any intended purchaser or tenant must satisfy themselves by inspection or otherwise as to the correctness of each of the statements contained in these particulars. No person in the employment of East Wick and Sweetwater and CF Commercial has any authority to make or give any representation of warranty in relation to this property. Please speak to our team for further details. Information correct as of January 2024.

## **Waterden Road**

28-00-FE1 **Usage: Temptation Beauty** 

**Tandy Place** 

28-00-FE2 Usage: E

Gross internal area 107.3sqm 1,154.98sqft

Floorplans are not to scale and are indicative only. Areas are provided as gross internal areas and are subject are subject to change and subject to variance. Whilst the plans have been prepared with all due care for the convenience of the intending purchaser/tenant, the information contained herein is a preliminary guide only and does not constitute part of any offer, contract or warranty. All statements made in these particulars are made without responsibility on the part of the agents or the developer. None of the statements contained in these particulars are to be relied upon as statement or representation of fact. Any intended purchaser or tenant must satisfy themselves by inspection or otherwise as to the correctness of each of the statements contained in these particulars. No person in the employment of East Wick and Sweetwater and CF Commercial has any authority to make or give any representation of warranty in relation to this property. Please speak to our team for further details. Information correct as of January 2024.

# **Tandy Place**

28-00-FE3 Usage: **Duffy Boxing** 

**Tandy Place** 

28-00-FE4 Usage: E

Gross internal area 144.8sqm 1,558.63sqft

Floorplans are not to scale and are indicative only. Areas are provided as gross internal areas and are subject to change and subject to variance. Whilst the plans have been prepared with all due care for the convenience of the intending purchaser/tenant, the information contained herein is a preliminary guide only and does not constitute part of any offer, contract or warranty. All statements made in these particulars are made without responsibility on the part of the agents or the developer. None of the statements contained in these particulars are to be relied upon as statement or representation of fact. Any intended purchaser or tenant must satisfy themselves by inspection or otherwise as to the correctness of each of the statements contained in these particulars. No person in the employment of East Wick and Sweetwater and CF Commercial has any authority to make or give any representation of warranty in relation to this property. Please speak to our team for further details. Information correct as of January 2024.

## **Copper Street**

29-00-RL1 Usage: A1-A5

N N

**Copper Street** 

29-00-RL2 **Usage: The Body People** 

Gross internal area 113.8qm 1,224.94sqft

Floorplans are not to scale and are indicative only. Areas are provided as gross internal areas and are subject to change and subject to variance. Whilst the plans have been prepared with all due care for the convenience of the intending purchaser/tenant, the information contained herein is a preliminary guide only and does not constitute part of any offer, contract or warranty. All statements made in these particulars are made without responsibility on the part of the agents or the developer. None of the statements contained in these particulars are to be relied upon as statement or representation of fact. Any intended purchaser or tenant must satisfy themselves by inspection or otherwise as to the correctness of each of the statements contained in these particulars. No person in the employment of East Wick and Sweetwater and CF Commercial has any authority to make or give any representation of warranty in relation to this property. Please speak to our team for further details. Information correct as of January 2024.

## **Copper Street**

29-00-RL3 **Usage: The Private Spa** 

Gross internal area 174.4qm 1,877.24sqft

N

**Copper Street** 

29-00-RL4 Usage: A1-A5

Floorplans are not to scale and are indicative only. Areas are provided as gross internal areas and are subject are subject to change and subject to variance. Whilst the plans have been prepared with all due care for the convenience of the intending purchaser/tenant, the information contained herein is a preliminary guide only and does not constitute part of any offer, contract or warranty. All statements made in these particulars are made without responsibility on the part of the agents or the developer. None of the statements contained in these particulars are to be relied upon as statement or representation of fact. Any intended purchaser or tenant must satisfy themselves by inspection or otherwise as to the correctness of each of the statements contained in these particulars. No person in the employment of East Wick and Sweetwater and CF Commercial has any authority to make or give any representation of warranty in relation to this property. Please speak to our team for further details. Information correct as of January 2024.

### **Parkes Street**

41-00-FE2 Usage: E

**Tandy Place** 

41-00-NU **Usage: Nursery** 

Floorplans are not to scale and are indicative only. Areas are provided as gross internal areas and are subject to change and subject to variance. Whilst the plans have been prepared with all due care for the convenience of the intending purchaser/tenant, the information contained herein is a preliminary guide only and does not constitute part of any offer, contract or warranty. All statements made in these particulars are made without responsibility on the part of the agents or the developer. None of the statements contained in these particulars are to be relied upon as statement or representation of fact. Any intended purchaser or tenant must satisfy themselves by inspection or otherwise as to the correctness of each of the statements contained in these particulars. No person in the employment of East Wick and Sweetwater and CF Commercial has any authority to make or give any representation of warranty in relation to this property. Please speak to our team for further details. Information correct as of January 2024.