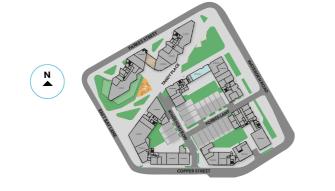

# THINGS OF INTER

East Wick and Sweetwater is right in the action, just a walk away from some of the area's hottest attractions.

| and Plexal      | 8 Westfield Stratford                 | <b>15</b> The Stratford Hotel |
|-----------------|---------------------------------------|-------------------------------|
| Arena           | <ul> <li>Stratford Offices</li> </ul> | <b>16</b> Timber Lodge Cafe   |
| &<br>/aterfront | 10 Aquatics Centre                    | 17 Bar 90                     |
| al<br>ndon      | 11 London Stadium                     | 18 East Village               |
| ent<br>ation    | 12 Queen's Yard                       | Stratford Int Station         |
| Velopark        | 13 Wick Woodland                      | 🚊 Stratford Station           |
| lanor           | 14 Crate Brewery                      | 📕 Hackney Wick Station        |
|                 |                                       |                               |
|                 |                                       |                               |
|                 |                                       |                               |