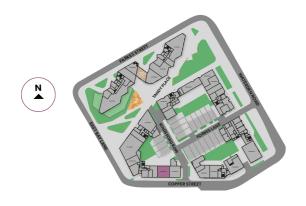

# THINGS OF INTER

East Wick and Sweetwater is right in the action, just a walk away from some of the area's hottest attractions.

| and Plexal      | 8 Westfield Stratford                 | <b>15</b> The Stratford Hotel |
|-----------------|---------------------------------------|-------------------------------|
| Arena           | <ul> <li>Stratford Offices</li> </ul> | <b>16</b> Timber Lodge Cafe   |
| &<br>/aterfront | 10 Aquatics Centre                    | 17 Bar 90                     |
| al<br>ndon      | 11 London Stadium                     | 18 East Village               |
| ent<br>ation    | 12 Queen's Yard                       | Stratford Int Station         |
| Velopark        | 13 Wick Woodland                      | 🚊 Stratford Station           |
| lanor           | 14 Crate Brewery                      | 📕 Hackney Wick Station        |
|                 |                                       |                               |
|                 |                                       |                               |
|                 |                                       |                               |

# Take a peek to see what's available:

| UNIT REF   | USAGE —         | GIA              |        |
|------------|-----------------|------------------|--------|
| UNIT REF   |                 | (SQM)            | (SQFT) |
| 41.00.NU   | Nursery         | GONE!            |        |
| 41.00.FE2  | E               | 179              | 1,935  |
| 29.00.RL4  | A1-A5           | GONE!            |        |
| 29.00.RL3  | The Private Spa | GONE!            |        |
| 29.00.RL2  | The Body People | GONE!            |        |
| 29.00.RL1  | A1-A5           | 114              | 1,224  |
| 27.00.RL4  | A1-A5           | 119              | 1,282  |
| 27.00.RL3  | A1-A5           | 133              | 1,440  |
| 27.00.RL2b | Curfew Groomin  | ng <b>GONE!</b>  |        |
| 27.00.RL2a | Skon Dental     | GONE!            |        |
| 27.00.FL1  | Tesco Express   | GONE!            |        |
| 27.00.FE1  | E               | 214              | 2,302  |
| 28.00.FE1  | Temptation Beau | ity <b>GONE!</b> |        |
| 28.00.FE2  | E               | GONE!            |        |
| 28.00.FE3  | Duffy Boxing    | GONE!            |        |
| 28.00.FE4  | E               | 110              | 1,189  |

# Usage type key

WATERDEN ROAD

GONI

PHASE 2

AV

**Tandy Place** 

27-00-FE1 Usage: E

Gross internal area 213.8sqm 2,302sqft