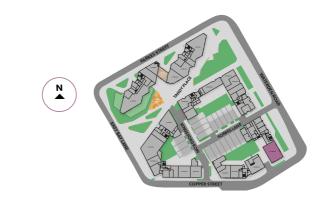

# THINGS OF INTER

East Wick and Sweetwater is right in the action, just a walk away from some of the area's hottest attractions.

| and Plexal      | 8 Westfield Stratford                 | <b>15</b> The Stratford Hotel |
|-----------------|---------------------------------------|-------------------------------|
| Arena           | <ul> <li>Stratford Offices</li> </ul> | <b>16</b> Timber Lodge Cafe   |
| &<br>/aterfront | 10 Aquatics Centre                    | 17 Bar 90                     |
| al<br>ndon      | 11 London Stadium                     | 18 East Village               |
| ent<br>ation    | 12 Queen's Yard                       | Stratford Int Station         |
| Velopark        | 13 Wick Woodland                      | 🚊 Stratford Station           |
| lanor           | 14 Crate Brewery                      | 📕 Hackney Wick Station        |
|                 |                                       |                               |
|                 |                                       |                               |
|                 |                                       |                               |