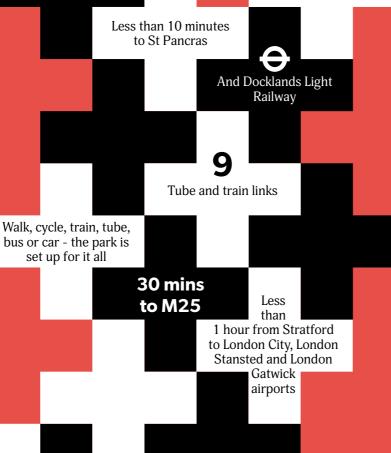

# 200+ Trains per hour

40M+ a year

Mile End 3 mins

**North Greenwich 7 mins** 

Hackney

Wick Stn

Please note these may be direct or requiring changing lines. \*Times are approximate and are taken from National Rail and TFL.