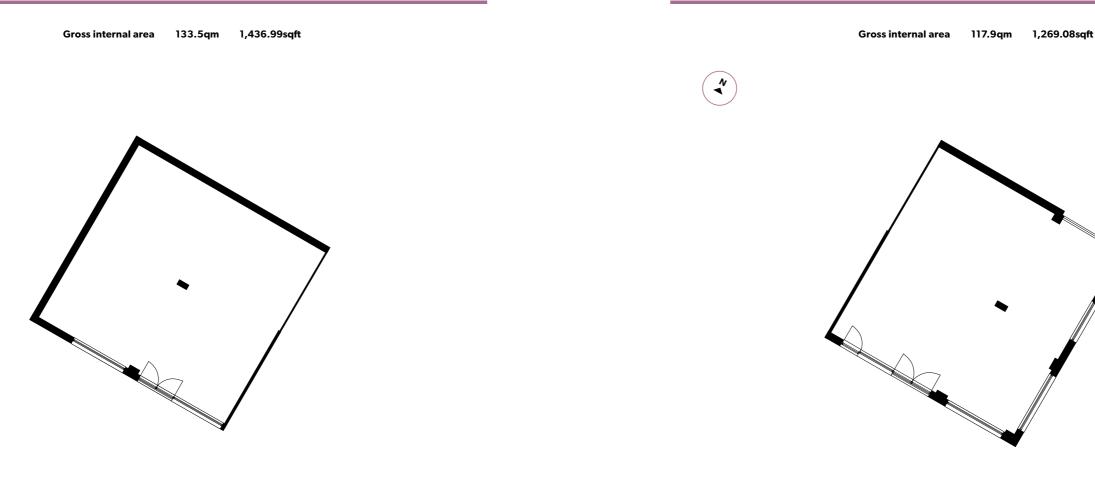

Gross internal area 133.8sqm 1,440.22sqft

Gross internal area 110.4sqm 1,189sqft

Gross internal area 118.9qm 1,279.84sqft

N