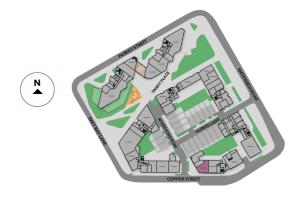

# THINGS OF INTER

East Wick and Sweetwater is right in the action, just a walk away from some of the area's hottest attractions.

| and Plexal      | 8 Westfield Stratford                 | <b>15</b> The Stratford Hotel |
|-----------------|---------------------------------------|-------------------------------|
| Arena           | <ul> <li>Stratford Offices</li> </ul> | <b>16</b> Timber Lodge Cafe   |
| &<br>/aterfront | 10 Aquatics Centre                    | 17 Bar 90                     |
| al<br>ndon      | 11 London Stadium                     | 18 East Village               |
| ent<br>ation    | 12 Queen's Yard                       | Stratford Int Station         |
| Velopark        | 13 Wick Woodland                      | 🚊 Stratford Station           |
| lanor           | 14 Crate Brewery                      | 📕 Hackney Wick Station        |
|                 |                                       |                               |
|                 |                                       |                               |
|                 |                                       |                               |

# Take a peek to see what's available:

| UNIT REF   | USAGE —         | GIA              |        |
|------------|-----------------|------------------|--------|
| UNIT REF   |                 | (SQM)            | (SQFT) |
| 41.00.NU   | Nursery         | GONE!            |        |
| 41.00.FE2  | E               | 179              | 1,935  |
| 29.00.RL4  | A1-A5           | GONE!            |        |
| 29.00.RL3  | The Private Spa | GONE!            |        |
| 29.00.RL2  | The Body People | GONE!            |        |
| 29.00.RL1  | A1-A5           | 114              | 1,224  |
| 27.00.RL4  | A1-A5           | 119              | 1,282  |
| 27.00.RL3  | A1-A5           | 133              | 1,440  |
| 27.00.RL2b | Curfew Groomin  | ng <b>GONE!</b>  |        |
| 27.00.RL2a | Skon Dental     | GONE!            |        |
| 27.00.FL1  | Tesco Express   | GONE!            |        |
| 27.00.FE1  | E               | 214              | 2,302  |
| 28.00.FE1  | Temptation Beau | ity <b>GONE!</b> |        |
| 28.00.FE2  | E               | GONE!            |        |
| 28.00.FE3  | Duffy Boxing    | GONE!            |        |
| 28.00.FE4  | E               | 110              | 1,189  |