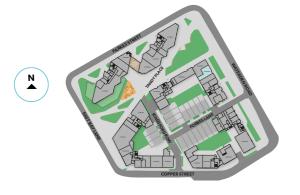

# THINGS OF INTER

East Wick and Sweetwater is right in the action, just a walk away from some of the area's hottest attractions.

| and Plexal      | 8 Westfield Stratford                 | <b>15</b> The Stratford Hotel |
|-----------------|---------------------------------------|-------------------------------|
| Arena           | <ul> <li>Stratford Offices</li> </ul> | <b>16</b> Timber Lodge Cafe   |
| &<br>/aterfront | 10 Aquatics Centre                    | 17 Bar 90                     |
| al<br>ndon      | 11 London Stadium                     | 18 East Village               |
| ent<br>ation    | 12 Queen's Yard                       | Stratford Int Station         |
| Velopark        | 13 Wick Woodland                      | 🚊 Stratford Station           |
| lanor           | 14 Crate Brewery                      | 📕 Hackney Wick Station        |
|                 |                                       |                               |
|                 |                                       |                               |
|                 |                                       |                               |