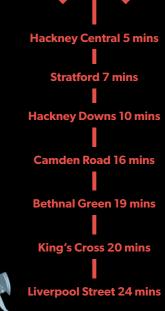

# 125,000

People involved in cultural events

With 600 rooms

The two new districts of East Wick and Sweetwater will bring over 1,500 new homes, as well as commercial, retail and Community spaces to Queen Elizabeth Olympic Park, creating a new, diverse and vibrant neighbourhood in East London.

# EASTRANK

**£1.5Bn** Contributed to local economy **10,000+** Students to the area **1.5M** 

Additional visitors attracted to the park

550 Seat theatre by Sadler's Wells East

# 1M sqft

UCL campus tech & innovation

World famous entities such as BBC, UCL, London College of Fashion, the V&A and Sadler's Well will come together to create as a Creative Enterprise Zone, which is part a new culture and education district for London; East Bank. Currently well under way, this new cultural hub is anticipated to bring an additional 1.5million visitors to the Park, create over 2,500 new jobs and is anticipated to generate £1.5 billion for the local economy.