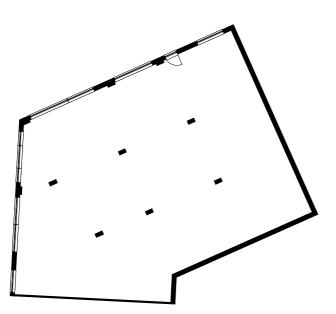

#### **Tandy Place**

41-00-NU **Usage: Nursery** 

Gross internal area 373.7sqm 4,022.51sqft