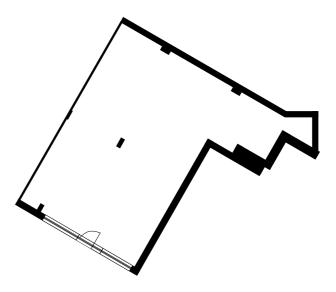

#### **East Bay Lane**

27-00-RL1

**Usage: Tesco Express** 

Gross internal area 348.4qm 3,750.18sqft

Floorplans are not to scale and are indicative only. Areas are provided as gross internal areas and are subject to change and subject to variance. Whilst the plans have been prepared with all due care for the convenience of the intending purchaser/tenant, the information contained herein is a preliminary guide only and does not constitute part of any offer, contract or warranty. All statements made in these particulars are made without responsibility on the part of the agents or the developer. None of the statements contained in these particulars are to be relied upon as statement or representation of fact. Any intended purchaser or tenant must satisfy themselves by inspection or otherwise as to the correctness of each of the statements contained in these particulars. No person in the employment of East Wick and Sweetwater and CF Commercial has any authority to make or give any representation of warranty in relation to this property. Please speak to our team for further details. Information correct as of January 2024.