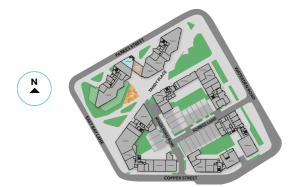

# THINGS OF

East Wick and Sweetwater is right in the action, just a walk away from some of the area's hottest attractions.

- 1 Here East and Plexal
- 2 Copper Box Arena
- East Bank & Stratford Waterfront
- International Quarter London
- Unite Student
  Accommodation
- 6 Lee Valley Velopark
- 7 Chobham Manor

8 Westfield Stratford

10 Aquatics Centre

12 Queen's Yard

13 Wick Woodland

14 Crate Brewery

- 9 Stratford Offices 16 Timber Lodge Cafe
  - 17 Bar 90

15 The Stratford Hotel

- 18 East Village 11 London Stadium
  - Stratford Int Station
  - Stratford Station
  - Hackney Wick Station