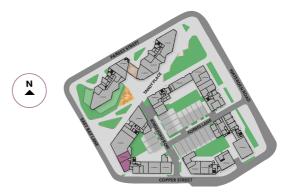

#### Take a peek to see what's available:

| UNIT REF   | USAGE —          | GIA                    |        |
|------------|------------------|------------------------|--------|
|            |                  | (SQM)                  | (SQFT) |
| 41.00.NU   | Nursery          | GONE!                  |        |
| 41.00.FE2  | E                | 179                    | 1,935  |
| 29.00.RL4  | A1-A5            | 245                    | 2,646  |
| 29.00.RL3  | The Private Spa  | GONE!                  |        |
| 29.00.RL2  | The Body People  | GONE!                  |        |
| 29.00.RL1  | A1-A5            | 114                    | 1,224  |
| 27.00.RL4  | A1-A5            | 119                    | 1,282  |
| 27.00.RL3  | A1-A5            | 133                    | 1,440  |
| 27.00.RL2b | Curfew Grooming  | urfew Grooming GONE!   |        |
| 27.00.RL2a | Skon Dental      | GONE!                  |        |
| 27.00.FL1  | Tesco Express    | GONE!                  |        |
| 27.00.FE1  | Е                | 214                    | 2,302  |
| 28.00.FE1  | Temptation Beaut | emptation Beauty GONE! |        |
| 28.00.FE2  | Le Dance Studio  | GONE!                  |        |
| 28.00.FE3  | Duffy Boxing     | GONE!                  |        |
| 28.00.FE4  | E                | 110                    | 1,189  |