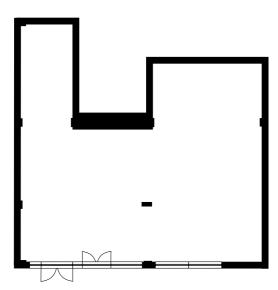

#### **East Bay Lane**

27-00-RL2 Usage: A1-A5

Gross internal area 173.5qm 1,867.55sqft