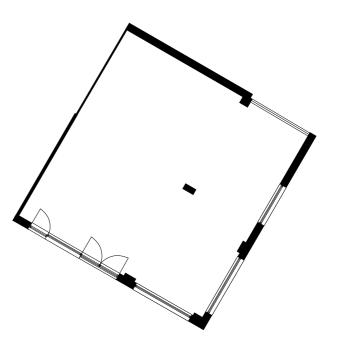

#### **Tandy Place**

41-00-NU **Usage: Nursery** 

Gross internal area 373.7sqm 4,022.51sqft