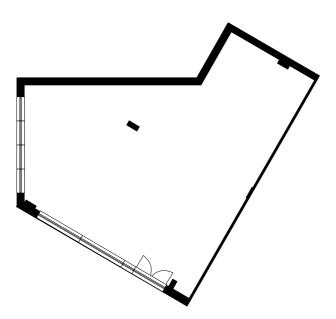

#### **Tandy Place**

27-00-FE1 Usage: E

Gross internal area 213.8sqm 2,302sqft