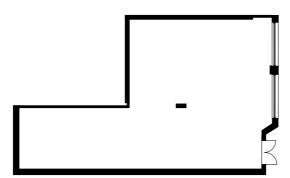

#### **Tandy Place**

27-00-FE1 Usage: E

Gross internal area 213.8sqm 2,302sqft