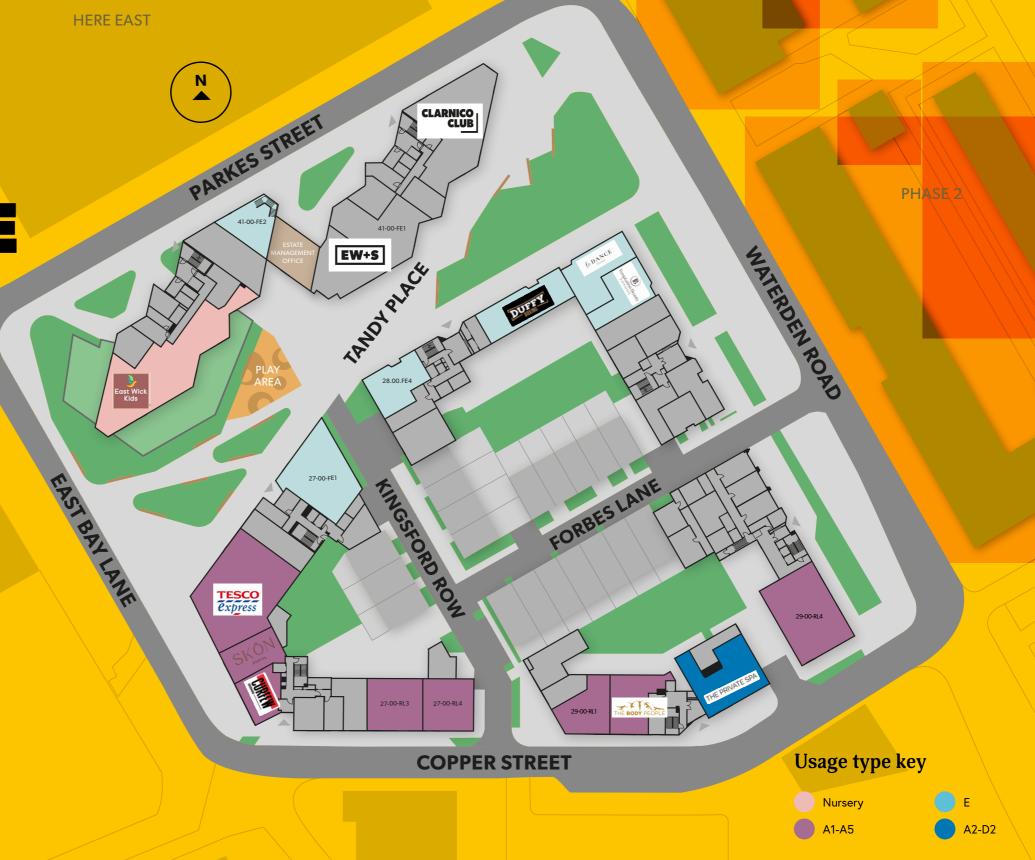

#### Take a peek to see what's available:

| UNIT REF   | USAGE —          | GIA                    |        |
|------------|------------------|------------------------|--------|
|            |                  | (SQM)                  | (SQFT) |
| 41.00.NU   | Nursery          | GONE!                  |        |
| 41.00.FE2  | E                | 179                    | 1,935  |
| 29.00.RL4  | A1-A5            | 245                    | 2,646  |
| 29.00.RL3  | The Private Spa  | GONE!                  |        |
| 29.00.RL2  | The Body People  | GONE!                  |        |
| 29.00.RL1  | A1-A5            | 114                    | 1,224  |
| 27.00.RL4  | A1-A5            | 119                    | 1,282  |
| 27.00.RL3  | A1-A5            | 133                    | 1,440  |
| 27.00.RL2b | Curfew Grooming  | urfew Grooming GONE!   |        |
| 27.00.RL2a | Skon Dental      | GONE!                  |        |
| 27.00.FL1  | Tesco Express    | GONE!                  |        |
| 27.00.FE1  | Е                | 214                    | 2,302  |
| 28.00.FE1  | Temptation Beaut | emptation Beauty GONE! |        |
| 28.00.FE2  | Le Dance Studio  | GONE!                  |        |
| 28.00.FE3  | Duffy Boxing     | GONE!                  |        |
| 28.00.FE4  | E                | 110                    | 1,189  |