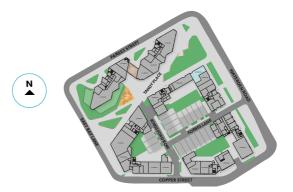

# THINGS OF

East Wick and Sweetwater is right in the action, just a walk away from some of the area's hottest attractions.

- 1 Here East and Plexal
- 2 Copper Box Arena
- East Bank & Stratford Waterfront
- International Quarter London
- Unite Student
  Accommodation
- 6 Lee Valley Velopark
- 7 Chobham Manor

8 Westfield Stratford

10 Aquatics Centre

12 Queen's Yard

13 Wick Woodland

14 Crate Brewery

- 9 Stratford Offices 16 Timber Lodge Cafe
  - 17 Bar 90

15 The Stratford Hotel

- 18 East Village 11 London Stadium
  - Stratford Int Station
  - Stratford Station
  - Hackney Wick Station