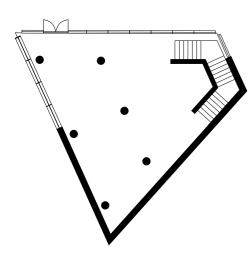

#### **Tandy Place**

41-00-NU **Usage: Nursery** 

Gross internal area 373.7sqm 4,022.51sqft