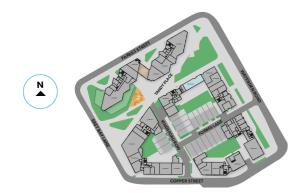

#### Take a peek to see what's available:

| UNIT REF   | USAGE —          | GIA                    |        |
|------------|------------------|------------------------|--------|
|            |                  | (SQM)                  | (SQFT) |
| 41.00.NU   | Nursery          | GONE!                  |        |
| 41.00.FE2  | E                | 179                    | 1,935  |
| 29.00.RL4  | A1-A5            | 245                    | 2,646  |
| 29.00.RL3  | The Private Spa  | GONE!                  |        |
| 29.00.RL2  | The Body People  | GONE!                  |        |
| 29.00.RL1  | A1-A5            | 114                    | 1,224  |
| 27.00.RL4  | A1-A5            | 119                    | 1,282  |
| 27.00.RL3  | A1-A5            | 133                    | 1,440  |
| 27.00.RL2b | Curfew Grooming  | urfew Grooming GONE!   |        |
| 27.00.RL2a | Skon Dental      | GONE!                  |        |
| 27.00.FL1  | Tesco Express    | GONE!                  |        |
| 27.00.FE1  | Е                | 214                    | 2,302  |
| 28.00.FE1  | Temptation Beaut | emptation Beauty GONE! |        |
| 28.00.FE2  | Le Dance Studio  | GONE!                  |        |
| 28.00.FE3  | Duffy Boxing     | GONE!                  |        |
| 28.00.FE4  | E                | 110                    | 1,189  |