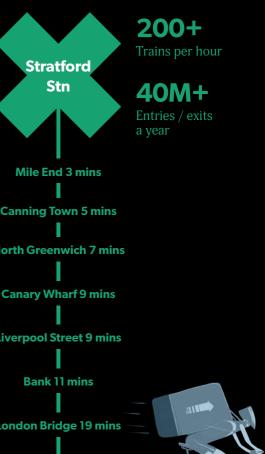

## **A CULTURAL POWERHOUSE**

East Wick and Sweetwater is right at the heart of the Queen Elizabeth Olympic Park, a cultural hotbed that attracts thousands of visitors every year.

As well as huge visitor attractions like the London Stadium, Aquatics Centre, Copper Box Arena and Lee Valley VeloPark, there's also a thriving business district here alongside world-class educational facilities. Less than 10 minutes to St Pancras

And Docklands Light Railway

Tube and train links

Walk, cycle, train, tube, bus or car - the park is set up for it all

> 30 mins to M25

Less

1 hour from Stratford to London City, London Stansted and London Gatwick airports