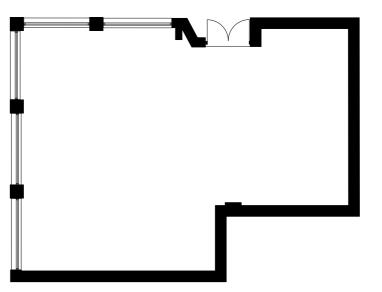

#### **Tandy Place**

27-00-FE1 Usage: E

Gross internal area 213.8sqm 2,302sqft