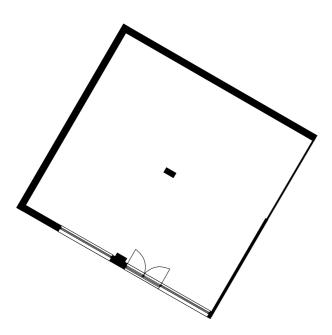

#### **Tandy Place**

27-00-FE1 Usage: E

Gross internal area 213.8sqm 2,302sqft