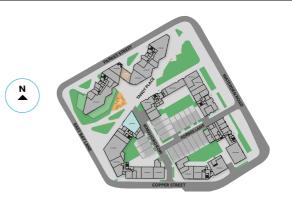

# THINGS OF

East Wick and Sweetwater is right in the action, just a walk away from some of the area's hottest attractions.

- 1 Here East and Plexal
- 2 Copper Box Arena
- East Bank & Stratford Waterfront
- International Quarter London
- Unite Student
  Accommodation
- 6 Lee Valley Velopark
- 7 Chobham Manor

8 Westfield Stratford

10 Aquatics Centre

12 Queen's Yard

13 Wick Woodland

14 Crate Brewery

- 9 Stratford Offices 16 Timber Lodge Cafe
  - 17 Bar 90

15 The Stratford Hotel

- 18 East Village 11 London Stadium
  - Stratford Int Station
  - Stratford Station
  - Hackney Wick Station