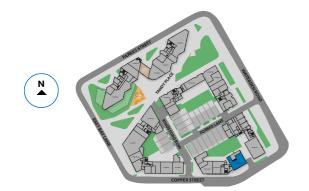

# THINGS OF

East Wick and Sweetwater is right in the action, just a walk away from some of the area's hottest attractions.

- 1 Here East and Plexal
- 2 Copper Box Arena
- East Bank & Stratford Waterfront
- International Quarter London
- Unite Student
  Accommodation
- 6 Lee Valley Velopark
- 7 Chobham Manor

8 Westfield Stratford

10 Aquatics Centre

12 Queen's Yard

13 Wick Woodland

14 Crate Brewery

- 9 Stratford Offices 16 Timber Lodge Cafe
  - 17 Bar 90

15 The Stratford Hotel

- 18 East Village 11 London Stadium
  - Stratford Int Station
  - Stratford Station
  - Hackney Wick Station