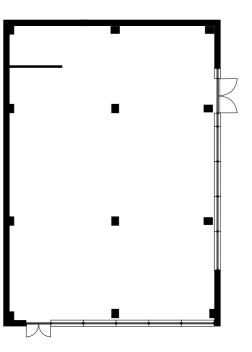

#### **Tandy Place**

27-00-FE1 Usage: E

Gross internal area 213.8sqm 2,302sqft