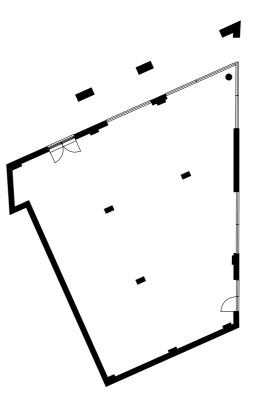

#### **Tandy Place**

27-00-FE1 Usage: E

Gross internal area 213.8sqm 2,302sqft