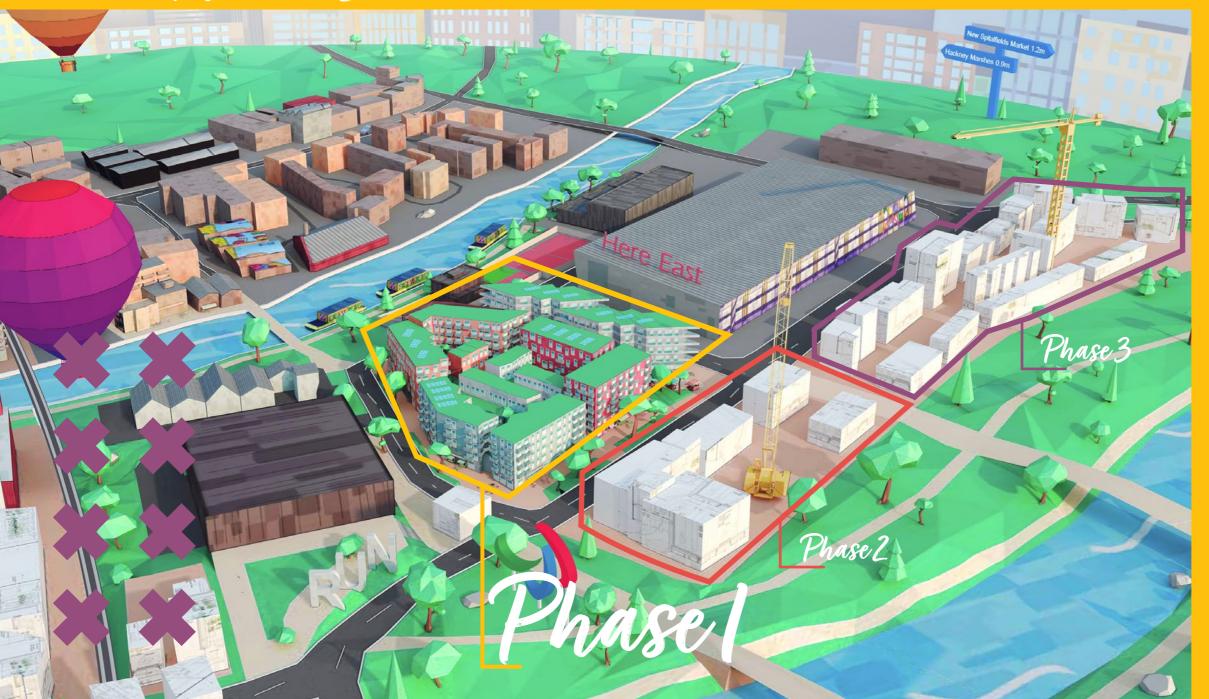

**Stratford W**estfield

£2.4Bn

Projected weighted spend

5,000 Parking spaces

300+ Shops

The two new districts of East Wick and Sweetwater will bring over 1,500 new homes, as well as commercial, retail and Community spaces to Queen Elizabeth Olympic Park, creating a new, diverse and vibrant neighbourhood in East London.

The first phase of East Wick + Sweetwater has now been built complete, with 300 mixed-tenure homes and 18 commercial spaces.

Plus located on one of our later development plots, we've bought in Makeshift's meanwhile use wonders at Hackney Bridge. A mix of workspace and studios for artists, makers and small businesses; as well as space for food businesses, retailers and markets. The community is already growing!