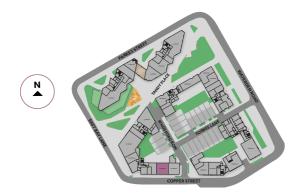

#### Take a peek to see what's available:

| UNIT REF   | USAGE —          | GIA                    |        |
|------------|------------------|------------------------|--------|
|            |                  | (SQM)                  | (SQFT) |
| 41.00.NU   | Nursery          | GONE!                  |        |
| 41.00.FE2  | E                | 179                    | 1,935  |
| 29.00.RL4  | A1-A5            | 245                    | 2,646  |
| 29.00.RL3  | The Private Spa  | GONE!                  |        |
| 29.00.RL2  | The Body People  | GONE!                  |        |
| 29.00.RL1  | A1-A5            | 114                    | 1,224  |
| 27.00.RL4  | A1-A5            | 119                    | 1,282  |
| 27.00.RL3  | A1-A5            | 133                    | 1,440  |
| 27.00.RL2b | Curfew Grooming  | urfew Grooming GONE!   |        |
| 27.00.RL2a | Skon Dental      | GONE!                  |        |
| 27.00.FL1  | Tesco Express    | GONE!                  |        |
| 27.00.FE1  | Е                | 214                    | 2,302  |
| 28.00.FE1  | Temptation Beaut | emptation Beauty GONE! |        |
| 28.00.FE2  | Le Dance Studio  | GONE!                  |        |
| 28.00.FE3  | Duffy Boxing     | GONE!                  |        |
| 28.00.FE4  | E                | 110                    | 1,189  |