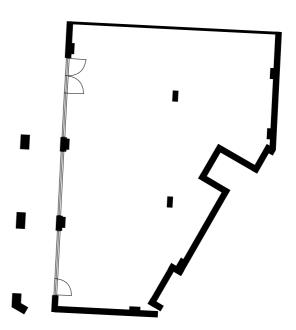

#### **Tandy Place**

27-00-FE1 Usage: E

Gross internal area 213.8sqm 2,302sqft