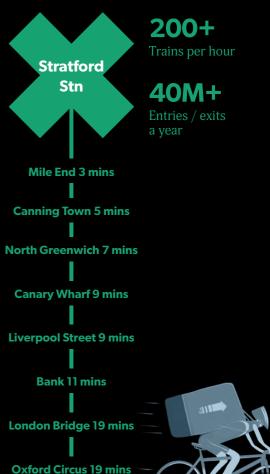

## **A CULTURAL POWERHOUSE**

East Wick and Sweetwater is right at the heart of the Queen Elizabeth Olympic Park, a cultural hotbed that attracts thousands of visitors every year.

As well as huge visitor attractions like the London Stadium, Aquatics Centre, Copper Box Arena and Lee Valley VeloPark, there's also a thriving business district here alongside world-class educational facilities. Less than 10 minutes to St Pancras

And Docklands Light Railway

Tube and train links

Walk, cycle, train, tube, bus or car - the park is set up for it all

> 30 mins to M25

Less

1 hour from Stratford to London City, London Stansted and London Gatwick airports