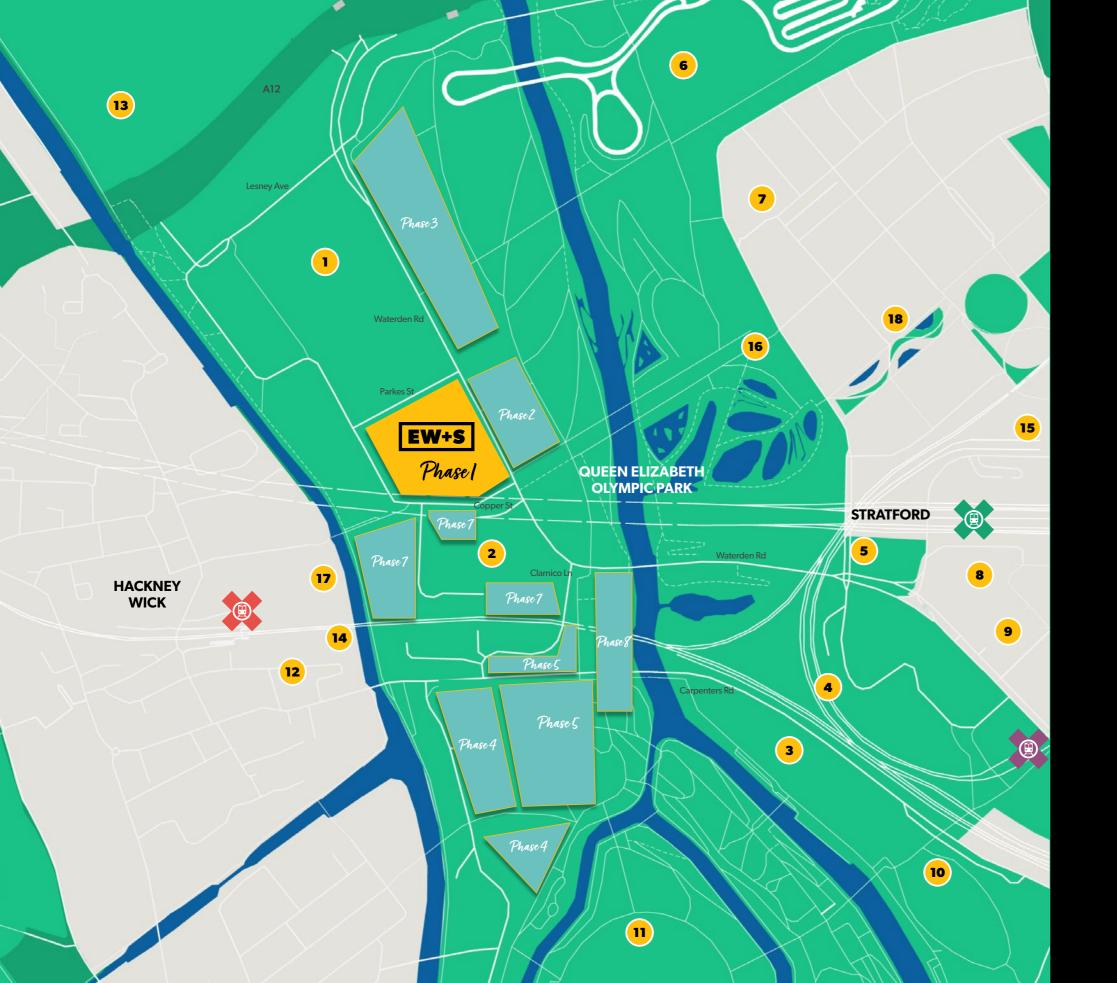

# THINGS OF

East Wick and Sweetwater is right in the action, just a walk away from some of the area's hottest attractions.

- 1 Here East and Plexal
- 2 Copper Box Arena
- East Bank & Stratford Waterfront
- International Quarter London
- Unite Student
  Accommodation
- 6 Lee Valley Velopark
- 7 Chobham Manor

8 Westfield Stratford

10 Aquatics Centre

12 Queen's Yard

13 Wick Woodland

14 Crate Brewery

- 9 Stratford Offices 16 Timber Lodge Cafe
  - 17 Bar 90

15 The Stratford Hotel

- 18 East Village 11 London Stadium
  - Stratford Int Station
  - Stratford Station
  - Hackney Wick Station