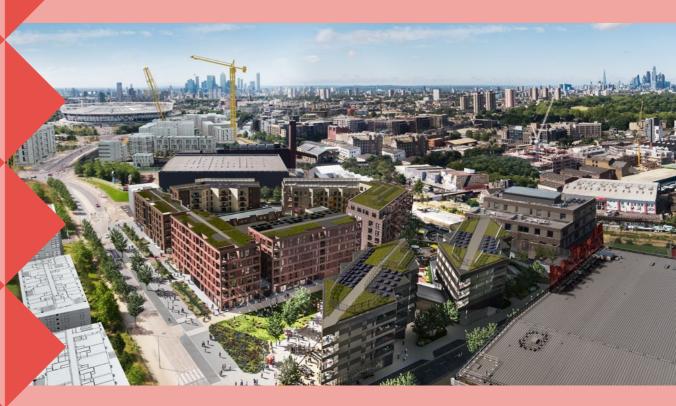

**Stratford W**estfield

£2.4Bn

Projected weighted spend

5,000 Parking spaces

300+ Shops

The two new districts of East Wick and Sweetwater will bring over 1,500 new homes, as well as commercial, retail and Community spaces to Queen Elizabeth Olympic Park, creating a new, diverse and vibrant neighbourhood in East London.

The first phase of East Wick + Sweetwater has now been built complete, with 300 mixed-tenure homes and 18 commercial spaces.

Plus located on one of our later development plots, we've bought in Makeshift's meanwhile use wonders at Hackney Bridge. A mix of workspace and studios for artists, makers and small businesses; as well as space for food businesses, retailers and markets. The community is already growing!