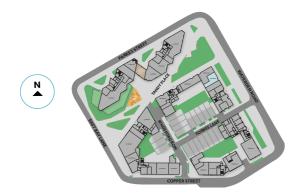

# THINGS OF

East Wick and Sweetwater is right in the action, just a walk away from some of the area's hottest attractions.

- 1 Here East and Plexal
- 2 Copper Box Arena
- East Bank & Stratford Waterfront
- International Quarter London
- Unite Student
  Accommodation
- 6 Lee Valley Velopark
- 7 Chobham Manor

8 Westfield Stratford

10 Aquatics Centre

12 Queen's Yard

13 Wick Woodland

14 Crate Brewery

- 9 Stratford Offices 16 Timber Lodge Cafe
  - 17 Bar 90

15 The Stratford Hotel

- 18 East Village 11 London Stadium
  - Stratford Int Station
  - Stratford Station
  - Hackney Wick Station