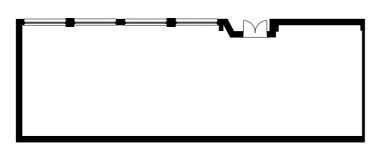

#### **Tandy Place**

27-00-FE1 Usage: E

Gross internal area 213.8sqm 2,302sqft