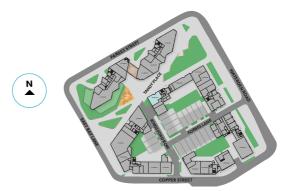

#### Take a peek to see what's available:

| UNIT REF   | USAGE —          | GIA                    |        |
|------------|------------------|------------------------|--------|
|            |                  | (SQM)                  | (SQFT) |
| 41.00.NU   | Nursery          | GONE!                  |        |
| 41.00.FE2  | E                | 179                    | 1,935  |
| 29.00.RL4  | A1-A5            | 245                    | 2,646  |
| 29.00.RL3  | The Private Spa  | GONE!                  |        |
| 29.00.RL2  | The Body People  | GONE!                  |        |
| 29.00.RL1  | A1-A5            | 114                    | 1,224  |
| 27.00.RL4  | A1-A5            | 119                    | 1,282  |
| 27.00.RL3  | A1-A5            | 133                    | 1,440  |
| 27.00.RL2b | Curfew Grooming  | urfew Grooming GONE!   |        |
| 27.00.RL2a | Skon Dental      | GONE!                  |        |
| 27.00.FL1  | Tesco Express    | GONE!                  |        |
| 27.00.FE1  | Е                | 214                    | 2,302  |
| 28.00.FE1  | Temptation Beaut | emptation Beauty GONE! |        |
| 28.00.FE2  | Le Dance Studio  | GONE!                  |        |
| 28.00.FE3  | Duffy Boxing     | GONE!                  |        |
| 28.00.FE4  | E                | 110                    | 1,189  |